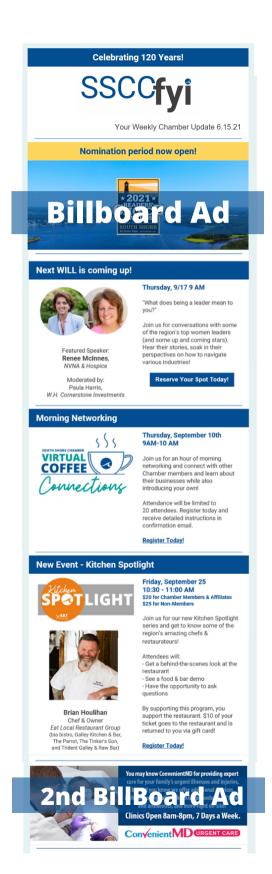

### Billboard Ads \$200

Number Available: 2 Per Week Placement is first come, first serve

Ad Size: 650px X 225px

- Exclusive advertising on weekly email
- Hyperlinked graphic ad
- Suitable for all advertising